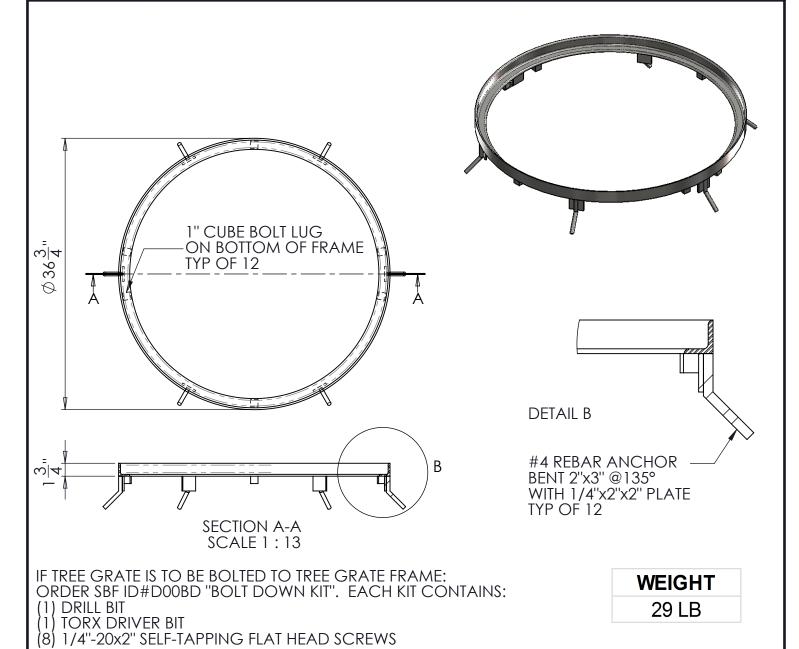

## DTF36-1.5RDCIP

Ø36" TREE GRATE FRAME STYLE "CIP" FOR NEW SLAB AND PAVERS

INSTALLATION SEQUENCE (BY OTHERS):

1) ENSURE FRAME IS STRAIGHT AND SQUARE

2) POUR CONCRETE AROUND FRAME AND ALLOW TO CURE

3) PLACE TREE GRATE INSIDE FRAME. HOLES WILL BE PRE-DRILLED IN TREE GRATE FOR SCREWS.

4) DRILL EACH BOLT LUG IN FRAME THROUGH THE GRATE HOLES AND DRIVE SCREWS INTO HOLES.

| GENERAL INFORMATION                                              | APPROVED        |
|------------------------------------------------------------------|-----------------|
| *MATERIAL: STEEL ASTM A36                                        | BY:             |
| *FINISHES AVAILABLE: BARE, PAINTED, POWDER COATED, OR GALVANIZED | TITLE:          |
|                                                                  | AGENCY:         |
|                                                                  | DATE: 8/21/2013 |